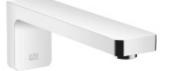

#### Bathtub - LULU

Tub spout for wall-mounted installation - polished chrome

Article number: 13 801 710-00

- Round aerator
- 1-1/2" hole diameter
- 1/2" connection
- Plug-in connection mounting
- Water flow rate limited to max. 6.2 gpm
- Fittings group in compliance with DIN 4109: 2

## Bathtub - LULU

Tub spout for wall-mounted installation - polished chrome

Article number: 13 801 710-00