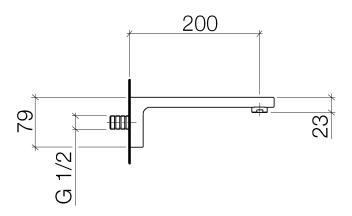

#### Bathtub - LULU

Tub spout for wall-mounted installation - polished chrome

Article number: 13 801 710-00



- Round aerator
- 1-1/2" hole diameter
- 1/2" connection
- Plug-in connection mounting
- Water flow rate limited to max. 6.2 gpm
- Fittings group in compliance with DIN 4109: 2





polished chrome

Accessory is required for this item.

# Dimensional drawing



All dimensions in mm / inch = mm x 0,0394



## Bathtub - LULU

Tub spout for wall-mounted installation - polished chrome

Article number: 13 801 710-00

#### Flow rate chart





Bathtub - LULU

Tub spout for wall-mounted installation - polished chrome

Article number: 13 801 710-00

#### Other surface finishes



platinum matte 13 801 710-06

More custom finish options are available via special production (xTra Service). Please see our finish matrix for availability and pricing or contact a Dornbracht representative.

### Required article



35 080 970-90 0010 Rough-in adapter -

## Spare parts list



| Number | Item Number | Designation | Number of units |
|--------|-------------|-------------|-----------------|
|        |             |             |                 |