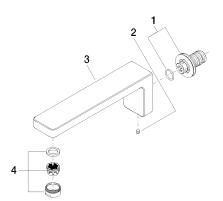

## Spare parts list

| Number | Item Number | Designation | Number of units |
|--------|-------------|-------------|-----------------|
|        |             |             |                 |