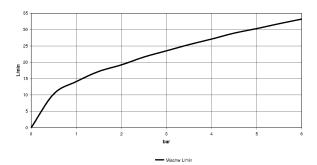

#### Flow rate chart

Bathtub - LULU

Tub spout for wall-mounted installation - polished chrome

Article number: 13 801 710-00